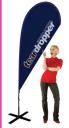

## Teardropper

Large 4.7m 1100x3900mm \$208 + gst \* (SS) \$238 + gst \* (DS)

Medium 3.45m

955x2800mm \$158 + gst \* (SS) \$198 + gst \* (DS)

Small 2.4m 775x1850mm \$168 + gst \* (DS)

+ gst

Small 2.4m / Single Sided