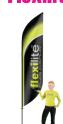

Splash

Large 3.3m 1290x2450mm \$229 + gst \* (SS) \$259 + gst \* (DS)

Medium 2.9m 1100x1990mm \$179 + gst \* (SS) \$219 + gst \* (DS)

Small 2.4m 865x1350mm \$189 + gst \* (DS)

Small 2.4m / Single Sided

**Flexilite** 

Large 3.3m 900x2700mm \$228 + gst \* (SS) \$258 + gst \* (DS)

Medium 2.9m 650x2700mm \$178 + gst \* (SS) \$218 + gst \* (DS)

Small 2.4m 650x1800mm \$188 + gst \* (DS)

Small 2.4m / Single Sided

**XPX** 

Large 3.1m 900x2700mm \$229 + gst \* (SS) \$259 + gst \* (DS)